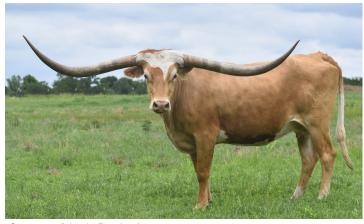

## HR ROSE COMMAND

Date of Birth: 10/18/2015 **Registration 1:** CTI303585

Sale Price:

Breeder: Kent & Sandy Harrell Owner: **KENT & SANDY HARRELL** 

- This is one that hurts to let go of. She is a full sister to the one and only Rebel HR. She has given us 3 stunning daughters and a wonderful son last year. Her daughter from Cut and Dried sold for at the HV Stockyards Sale. Her daughter from Drag Iron is going to make a mid 90's TTT daughter. This is the most influential line of cattle in our program. We have her bred to Pacific Cowboy 40 for a fall 2023 calf that could put you on the map. She will be

109.0000 on 08/22/2023 **Total Horn:** TTT: 93.0000 on 05/30/2025 **Right Base:** 14.5000 on 08/22/2023 Left Base: 14.5000 on 08/22/2023 13.5000 on 04/07/2020 Base: Composite: 228.2500 on 08/22/2023

WF COMMANDO