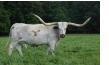

LM DANI'S REFLECTION is the FIRST maternal granddaughter out of 3S DANICA we have ever sold. Out of 100" TCC DANI, she is also the first longhorn female EVER with THREE (3) 100"+ cows in a row on maternal bottom side! If that's not enough, sired by 2017 Ultimate Bull WS Hydro she has three >90" cows on her maternal top side. Exposed to M7 JAMAKIZM'S WEAPON, which adds legends Texana Garland's Gal, WS Jamkizm, and

80.0000 on 05/30/2025

LM DANI'S REFLECTION

Courtesy of Vanderford Cattle Company

**RIO BRAVO CHEX** 

JP RIO GRANDE

**BL SUNSHINE TARI** 

WS Amazon

WS SUN STAR