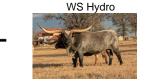

LM DANI'S REFLECTION is the FIRST maternal granddaughter out of 3S DANICA we have ever sold. Out of 100" TCC DANI, she is also the first longhorn female EVER with THREE (3) 100"+ cows in a row on maternal bottom side! If that's not enough, sired by 2017 Ultimate Bull WS Hydro she has three >90" cows on her maternal top side. Exposed to M7 JAMAKIZM'S WEAPON, which adds legends Texana Garland's Gal, WS Jamkizm, and